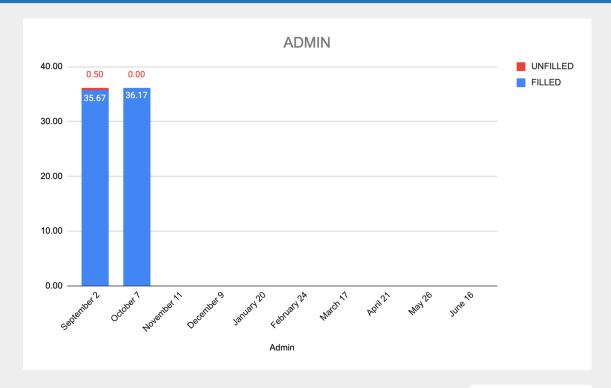

## Staffing Chart - ADMIN

| Admin       |        |          |  |  |
|-------------|--------|----------|--|--|
|             | FILLED | UNFILLED |  |  |
| September 2 | 35.67  | 0.50     |  |  |
| October 7   | 36.17  | 0        |  |  |
| November 11 |        |          |  |  |
| December 9  |        |          |  |  |
| January 20  |        |          |  |  |
| February 24 |        |          |  |  |
| March 17    |        |          |  |  |
| April 21    |        |          |  |  |
| May 26      |        |          |  |  |
| June 16     |        |          |  |  |