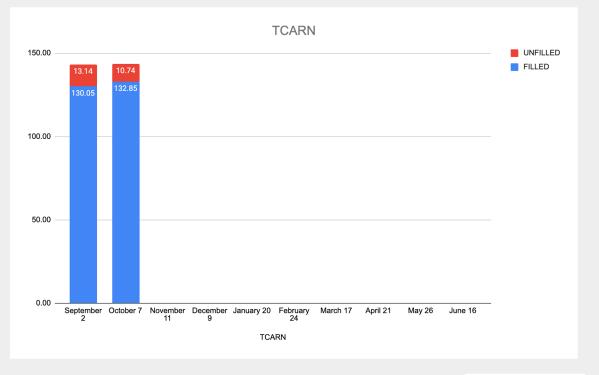

# Staffing Chart - TCARN

| TCARN       |        |          |  |  |
|-------------|--------|----------|--|--|
|             | FILLED | UNFILLED |  |  |
| September 2 | 130.05 | 13.14    |  |  |
| October 7   | 132.85 | 10.74    |  |  |
| November 11 |        |          |  |  |
| December 9  |        |          |  |  |
| January 20  |        |          |  |  |
| February 24 |        |          |  |  |
| March 17    |        |          |  |  |
| April 21    |        |          |  |  |
| May 26      |        |          |  |  |
| June 16     |        |          |  |  |