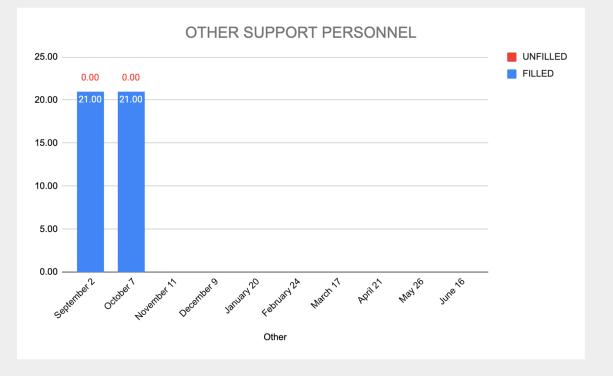

### Staffing Chart - OTHER SUPPORT PERSONNEL

| Other       |        |          |  |  |
|-------------|--------|----------|--|--|
|             | FILLED | UNFILLED |  |  |
| September 2 | 21.00  | 0.00     |  |  |
| October 7   | 21.00  | 0        |  |  |
| November 11 |        |          |  |  |
| December 9  |        |          |  |  |
| January 20  |        |          |  |  |
| February 24 |        |          |  |  |
| March 17    |        |          |  |  |
| April 21    |        |          |  |  |
| May 26      |        |          |  |  |
| June 16     |        |          |  |  |