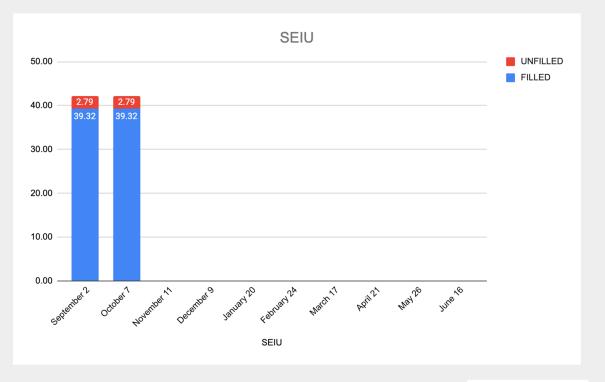

## Staffing Chart - SEIU

| SEIU        |        |          |  |
|-------------|--------|----------|--|
|             | FILLED | UNFILLED |  |
| September 2 | 39.32  | 2.79     |  |
| October 7   | 39.32  | 2.79     |  |
| November 11 |        |          |  |
| December 9  |        |          |  |
| January 20  |        |          |  |
| February 24 |        |          |  |
| March 17    |        |          |  |
| April 21    |        |          |  |
| May 26      |        |          |  |
| June 16     |        |          |  |