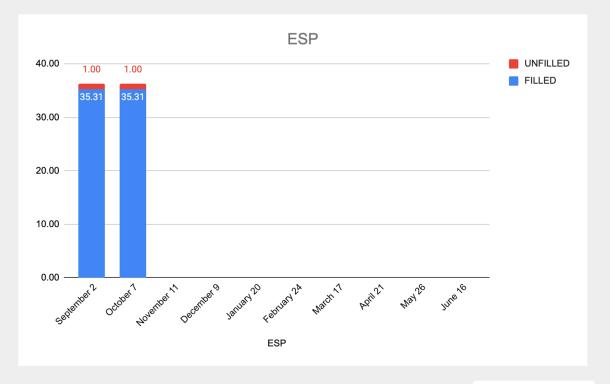

# Staffing Chart - ESP

| ESP         |        |          |  |  |
|-------------|--------|----------|--|--|
|             | FILLED | UNFILLED |  |  |
| September 2 | 35.31  | 1.00     |  |  |
| October 7   | 35.31  | 1.00     |  |  |
| November 11 |        |          |  |  |
| December 9  |        |          |  |  |
| January 20  |        |          |  |  |
| February 24 |        |          |  |  |
| March 17    |        |          |  |  |
| April 21    |        |          |  |  |
| May 26      |        |          |  |  |
| June 16     |        |          |  |  |