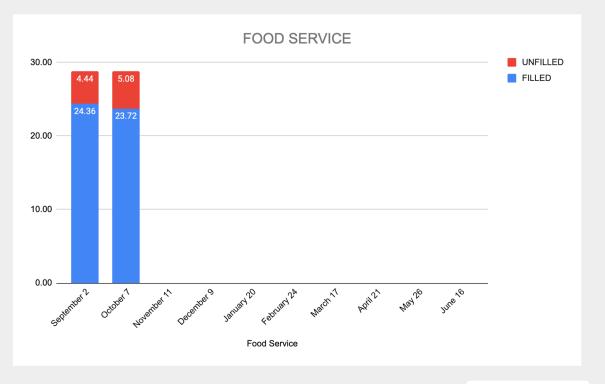

### Staffing Chart - FOOD SERVICE

| Food Service |        |          |  |  |
|--------------|--------|----------|--|--|
|              | FILLED | UNFILLED |  |  |
| September 2  | 24.36  | 4.44     |  |  |
| October 7    | 23.72  | 5.08     |  |  |
| November 11  |        |          |  |  |
| December 9   |        |          |  |  |
| January 20   |        |          |  |  |
| February 24  |        |          |  |  |
| March 17     |        |          |  |  |
| April 21     |        |          |  |  |
| May 26       |        |          |  |  |
| June 16      |        |          |  |  |