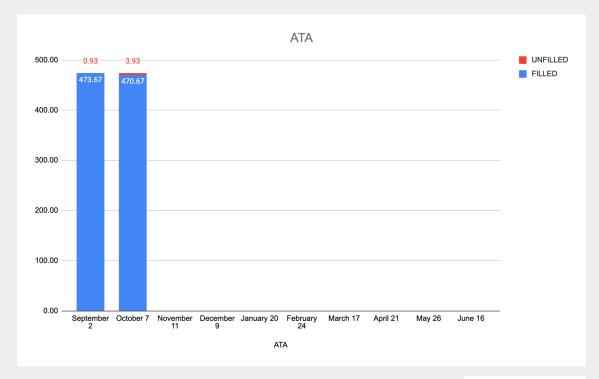

# Staffing Chart - ATA

| ATA         |        |          |  |  |
|-------------|--------|----------|--|--|
|             | FILLED | UNFILLED |  |  |
| September 2 | 473.67 | 0.93     |  |  |
| October 7   | 470.67 | 3.93     |  |  |
| November 11 |        |          |  |  |
| December 9  |        |          |  |  |
| January 20  |        |          |  |  |
| February 24 |        |          |  |  |
| March 17    |        |          |  |  |
| April 21    |        |          |  |  |
| May 26      |        |          |  |  |
| June 16     |        |          |  |  |