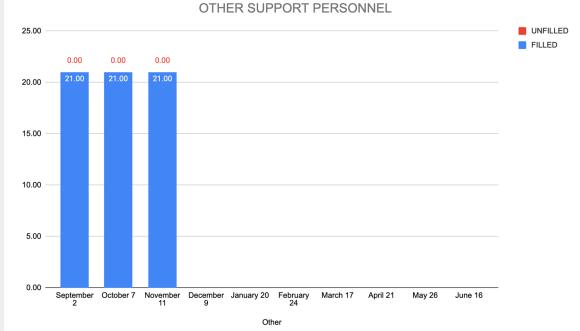

| Other       |        |          |  |
|-------------|--------|----------|--|
|             | FILLED | UNFILLED |  |
| September 2 | 21.00  | 0.00     |  |
| October 7   | 21.00  | 0        |  |
| November 11 | 21.00  | 0        |  |
| December 9  |        |          |  |
| January 20  |        |          |  |
| February 24 |        |          |  |
| March 17    |        |          |  |
| April 21    |        |          |  |
| May 26      |        |          |  |
| June 16     |        |          |  |