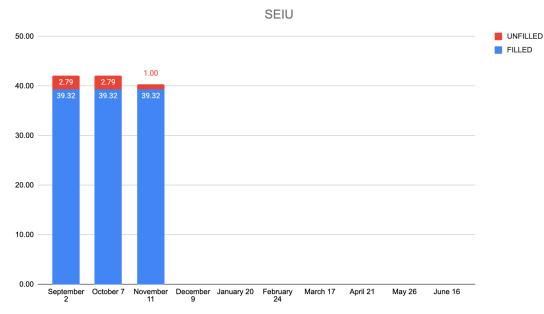

| SEIU        |        |          |  |  |
|-------------|--------|----------|--|--|
|             | FILLED | UNFILLED |  |  |
| September 2 | 39.32  | 2.79     |  |  |
| October 7   | 39.32  | 2.79     |  |  |
| November 11 | 39.32  | 1        |  |  |
| December 9  |        |          |  |  |
| January 20  |        |          |  |  |
| February 24 |        |          |  |  |
| March 17    |        |          |  |  |
| April 21    |        |          |  |  |
| May 26      |        |          |  |  |
| June 16     |        |          |  |  |