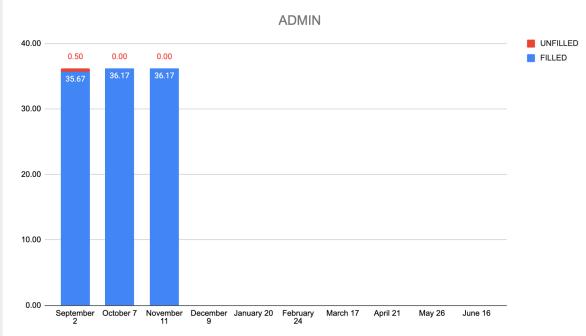

| Admin       |        |          |  |  |
|-------------|--------|----------|--|--|
|             | FILLED | UNFILLED |  |  |
| September 2 | 35.67  | 0.50     |  |  |
| October 7   | 36.17  | 0        |  |  |
| November 11 | 36.17  | 0        |  |  |
| December 9  |        |          |  |  |
| January 20  |        |          |  |  |
| February 24 |        |          |  |  |
| March 17    |        |          |  |  |
| April 21    |        |          |  |  |
| May 26      |        |          |  |  |
| June 16     |        |          |  |  |