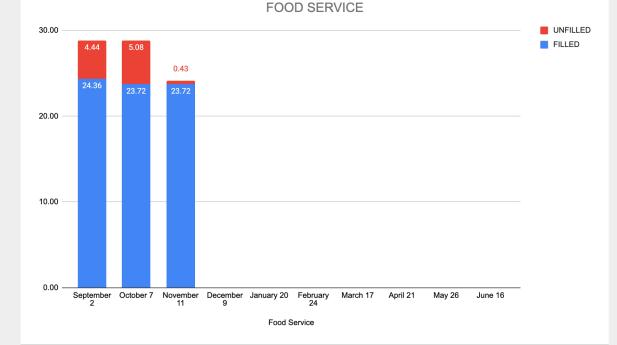

| Food Service |        |          |  |  |
|--------------|--------|----------|--|--|
|              | FILLED | UNFILLED |  |  |
| September 2  | 24.36  | 4.44     |  |  |
| October 7    | 23.72  | 5.08     |  |  |
| November 11  | 23.72  | 0.43     |  |  |
| December 9   |        |          |  |  |
| January 20   |        |          |  |  |
| February 24  |        |          |  |  |
| March 17     |        |          |  |  |
| April 21     |        |          |  |  |
| May 26       |        |          |  |  |
| June 16      |        |          |  |  |