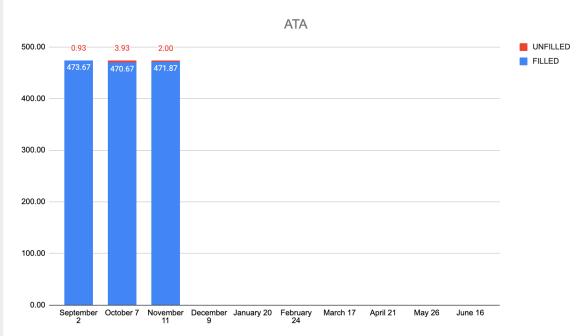

| ATA         |        |          |  |
|-------------|--------|----------|--|
|             | FILLED | UNFILLED |  |
| September 2 | 473.67 | 0.93     |  |
| October 7   | 470.67 | 3.93     |  |
| November 11 | 471.87 | 2        |  |
| December 9  |        |          |  |
| January 20  |        |          |  |
| February 24 |        |          |  |
| March 17    |        |          |  |
| April 21    |        |          |  |
| May 26      |        |          |  |
| June 16     |        |          |  |