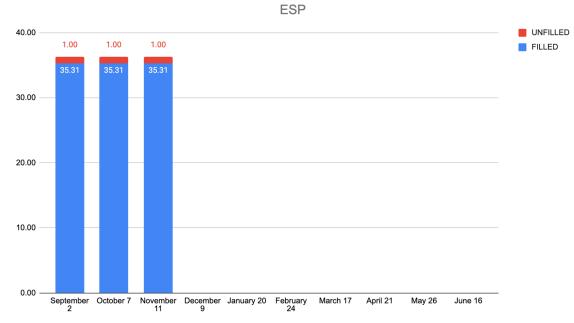

| ESP         |        |          |  |
|-------------|--------|----------|--|
|             | FILLED | UNFILLED |  |
| September 2 | 35.31  | 1.00     |  |
| October 7   | 35.31  | 1.00     |  |
| November 11 | 35.31  | 1.00     |  |
| December 9  |        |          |  |
| January 20  |        |          |  |
| February 24 |        |          |  |
| March 17    |        |          |  |
| April 21    |        |          |  |
| May 26      |        |          |  |
| June 16     |        |          |  |