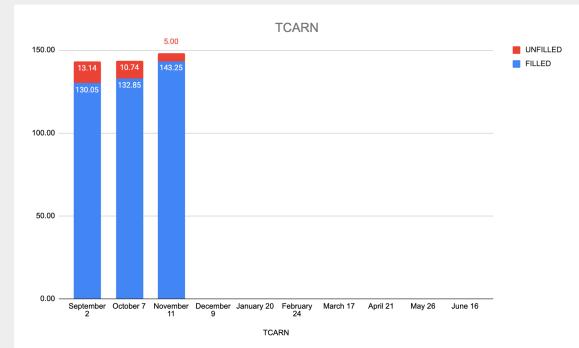

| TCARN       |        |          |  |  |
|-------------|--------|----------|--|--|
|             | FILLED | UNFILLED |  |  |
| September 2 | 130.05 | 13.14    |  |  |
| October 7   | 132.85 | 10.74    |  |  |
| November 11 | 143.25 | 5        |  |  |
| December 9  |        |          |  |  |
| January 20  |        |          |  |  |
| February 24 |        |          |  |  |
| March 17    |        |          |  |  |
| April 21    |        |          |  |  |
| May 26      |        |          |  |  |
| June 16     |        |          |  |  |