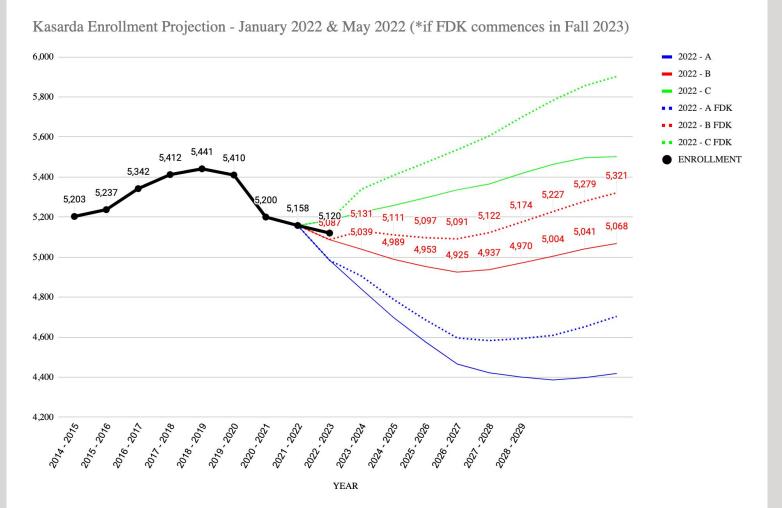

020                    | 474    | 424        | 562      | 615   | 421    | 825   | 938    | 567      | 494     |
| 2021                    | 478    | 386        | 522      | 624   | 401    | 848   | 955    | 600      | 455     |
| 2022                    | 468    | 401        | 528      | 628   | 382    | 843   | 952    | 586      | 464     |
| DIFFERENCE<br>2021-2022 | (-10)  | (+15)      | (+6)     | (+4)  | (-19)  | (-5)  | (-3)   | (-14)    | (+9)    |

# 2022 Sixth Day Total Enrollment - Early Childhood



#### Early Childhood Program Enrollment History 2011 - 2022



### Enrollment History K-8 Students

\*includes Out-Of-District Placement



#### \* Includes Out-of-District Placements \* Does NOT include EC



# \*Updated Kasarda Demographic Projections January 2022 May 2022