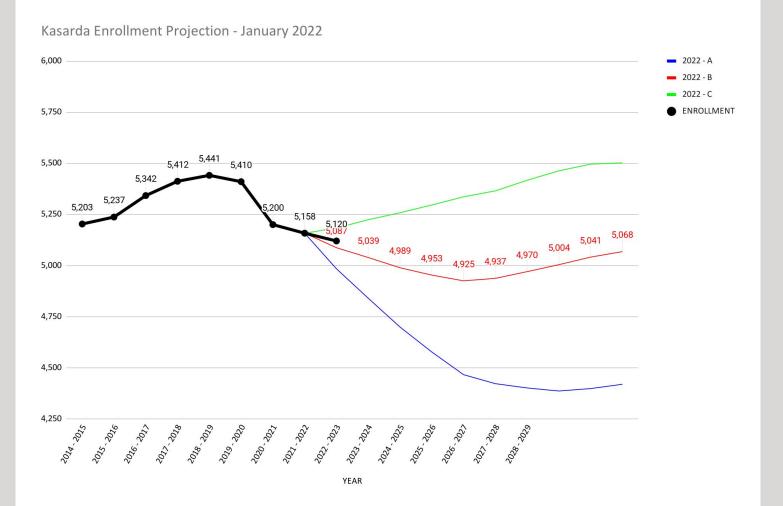

| 2020                    | 474    | 424        | 562      | 615   | 421    | 825   | 938    | 567      | 494     |
| 2021                    | 478    | 386        | 522      | 624   | 401    | 848   | 955    | 600      | 455     |
| 2022                    | 468    | 401        | 528      | 628   | 382    | 843   | 952    | 586      | 464     |
| DIFFERENCE<br>2021-2022 | (-10)  | (+15)      | (+6)     | (+4)  | (-19)  | (-5)  | (-3)   | (-14)    | (+9)    |

# 2022 Sixth Day Total Enrollment - Early Childhood



#### Early Childhood Program Enrollment History 2011 - 2022



### Enrollment History K-8 Students

\*includes Out-Of-District Placement



#### \* Includes Out-of-District Placements \* Does NOT include EC



# \*Updated Kasarda Demographic Projections January 2022 May 2022