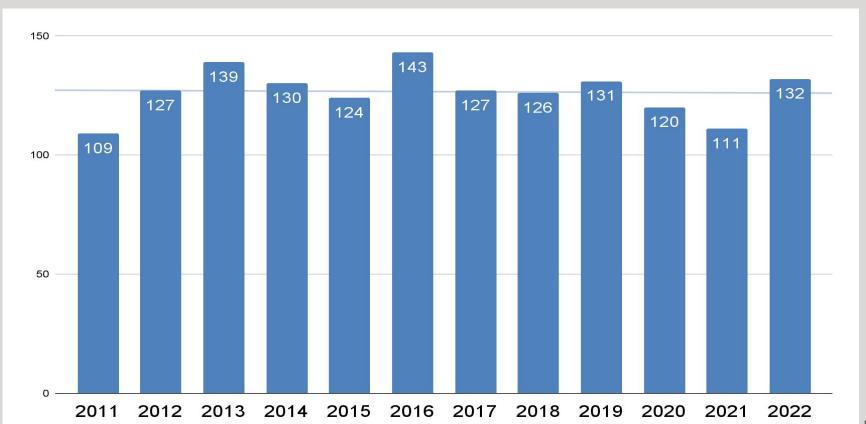

| 499    | 405        | 682      | 632   | 445    | 882   | 930    | 571      | 521     |
| 2019                    | 487    | 420        | 654      | 660   | 409    | 849   | 937    | 594      | 531     |
| 2020                    | 474    | 424        | 562      | 615   | 421    | 825   | 938    | 567      | 494     |
| 2021                    | 478    | 386        | 522      | 624   | 401    | 848   | 955    | 600      | 455     |
| 2022                    | 468    | 401        | 528      | 628   | 382    | 843   | 952    | 586      | 464     |
| DIFFERENCE<br>2021-2022 | (-10)  | (+15)      | (+6)     | (+4)  | (-19)  | (-5)  | (-3)   | (-14)    | (+9)    |

# 2022 Sixth Day Total Enrollment - Early Childhood



#### Early Childhood Program Enrollment History 2011 - 2022



### Enrollment History K-8 Students

\*includes Out-Of-District Placement



#### \* Includes Out-of-District Placements \* Does NOT include EC



# \*Updated Kasarda Demographic Projections January 2022 May 2022