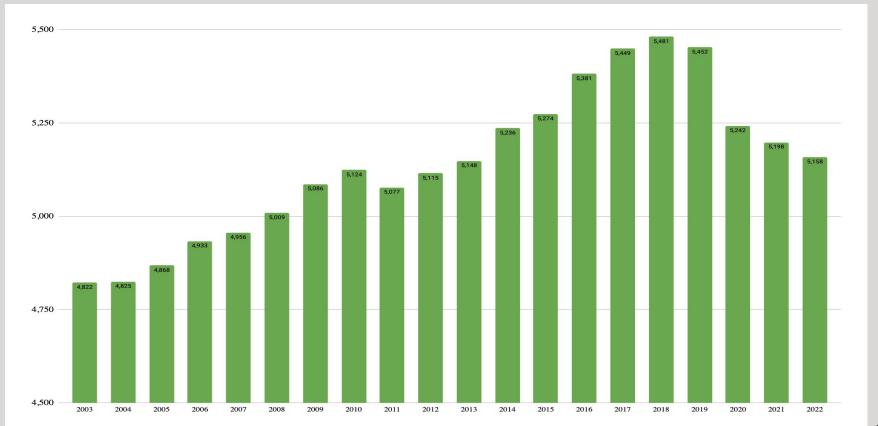

### Enrollment History K-8 Students

\*includes Out-Of-District Placement

#### \* Includes Out-of-District Placements \* Does NOT include EC