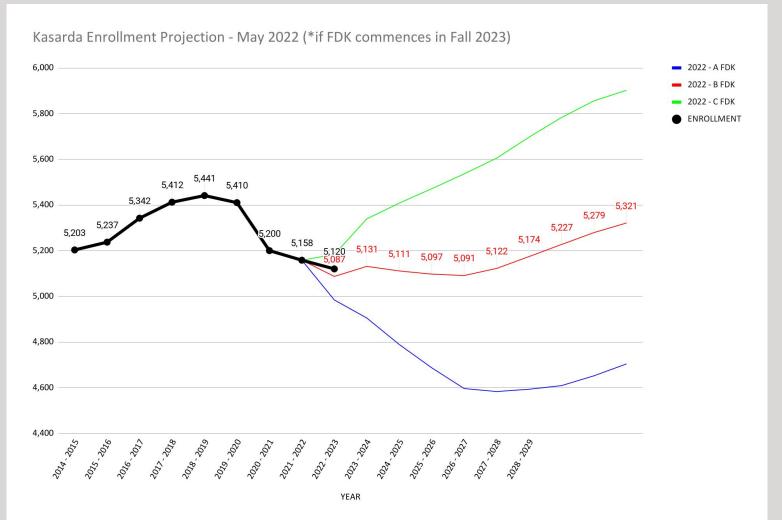

2020                    | 474    | 424        | 562      | 615   | 421    | 825   | 938    | 567      | 494     |
| 2021                    | 478    | 386        | 522      | 624   | 401    | 848   | 955    | 600      | 455     |
| 2022                    | 468    | 401        | 528      | 628   | 382    | 843   | 952    | 586      | 464     |
| DIFFERENCE<br>2021-2022 | (-10)  | (+15)      | (+6)     | (+4)  | (-19)  | (-5)  | (-3)   | (-14)    | (+9)    |

# 2022 Sixth Day Total Enrollment - Early Childhood



#### Early Childhood Program Enrollment History 2011 - 2022



### Enrollment History K-8 Students

\*includes Out-Of-District Placement



#### \* Includes Out-of-District Placements \* Does NOT include EC



# \*Updated Kasarda Demographic Projections January 2022 May 2022