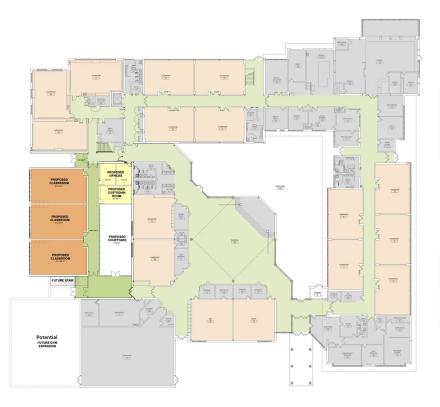

|                        |
|                    |                    |                    |                       |                    |                       |                    |                               |                    |                       |                    |                       |                    |                        |
|                    |                    |                    |                       |                    |                       |                    |                               |                    |                       | 869                |                       |                    |                        |



## ARCHITECTURAL PLANS

#### DRYDEN







#### GREENBRIER









#### **OLIVE-MARY STITT**







#### PATTON









#### WESTGATE





#### WINDSOR











## CONSTRUCTION STATUS UPDATE

### STATUS UPDATE

- ✓ Preliminary Village Review Meeting
- Preliminary Village Departmental Comments
- Preliminary Stormwater Review w/ VAH
  Engineering
- Meetings with Building Administration to Review Plans and Acquire Additional Building Level Information
- Traffic Studies Have Begun w/ Traffic
  Counts and Drone Footage
- Verified Classroom Count to Support Future Enrollment Needs

- Continued Architectural Design for Bid Documents
- Construction Manager Cost Estimates at Various Stages of Design
- Final Village and MWRD Stormwater Management Strategies per Site
- Village Review Committees and Board of Trustee Approval
- □ Construction Bidding (*Spring '23*)

- □ Phase 1 Break Ground (*Spring* '23)
  -