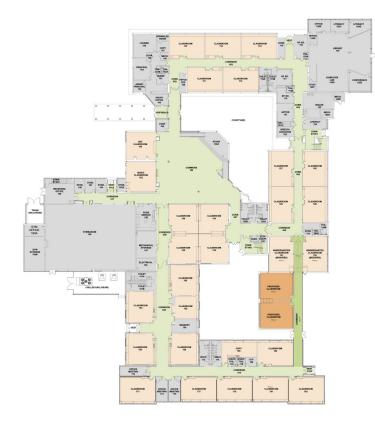

|                    |                    |                       |                    |                       |                    |                               |                    |                       |                    |                       |                    |                        |
|                    |                    |                    |                       |                    |                       |                    |                               |                    |                       | 869                |                       |                    |                        |



## ARCHITECTURAL PLANS

#### DRYDEN







#### GREENBRIER









#### **OLIVE-MARY STITT**







#### PATTON









#### WESTGATE





#### WINDSOR











## CONSTRUCTION STATUS UPDATE

### STATUS UPDATE

- ✓ Preliminary Village Review Meeting
- Preliminary Village Departmental Comments
- Preliminary Stormwater Review w/ VAH
  Engineering
- Meetings with Building Administration to Review Plans and Acquire Additional Building Level Information
- Traffic Studies Have Begun w/ Traffic
  Counts and Drone Footage
- Verified Classroom Count to Support Future Enrollment Needs

- Continued Architectural Design for Bid Documents
- Construction Manager Cost Estimates at Various Stages of Design
- Final Village and MWRD Stormwater Management Strategies per Site
- Village Review Committees and Board of Trustee Approval
- □ Construction Bidding (*Spring '23*)

- □ Phase 1 Break Ground (*Spring* '23)
  - Phase 2 Break Ground (*Fall '23 or Spring '