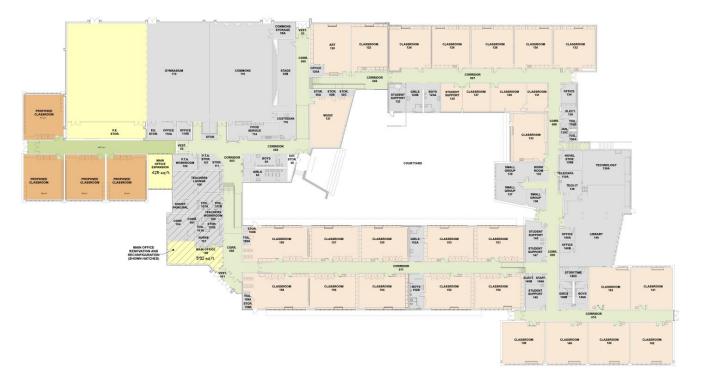

| Classrooms<br>Used | 38                    |                    |                        |
|                    |                    |                    |                       |                    |                       |                    |                               |                    |                       |                    |                       |                    |                        |
|                    |                    |                    |                       |                    |                       |                    |                               |                    |                       | 869                |                       |                    |                        |



## ARCHITECTURAL PLANS

#### DRYDEN







#### GREENBRIER









#### **OLIVE-MARY STITT**







#### PATTON









#### WESTGATE





#### WINDSOR











## CONSTRUCTION STATUS UPDATE

### STATUS UPDATE

- ✓ Preliminary Village Review Meeting
- Preliminary Village Departmental Comments
- Preliminary Stormwater Review w/ VAH
  Engineering
- Meetings with Building Administration to Review Plans and Acquire Additional Building Level Information
- Traffic Studies Have Begun w/ Traffic
  Counts and Drone Footage
- Verified Classroom Count to Support Future Enrollment Needs

- Continued Architectural Design for Bid Documents
- Construction Manager Cost Estimates at Various Stages of Design
- Final Village and MWRD Stormwater Management Strategies per Site
- Village Review Committees and Board of Trustee Approval
- □ Constr