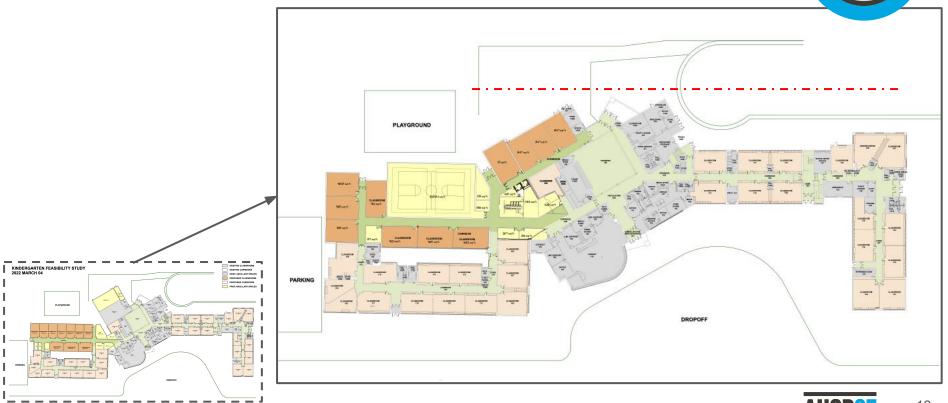

|
|                    |                    |                    |                       |                    |                       |                    |                               |                    |                       |                    |                       |                    |                        |
|                    |                    |                    |                       |                    |                       |                    |                               |                    |                       | 869                |                       |                    |                        |



## ARCHITECTURAL PLANS

#### DRYDEN







#### GREENBRIER









#### **OLIVE-MARY STITT**







#### PATTON









#### WESTGATE





#### WINDSOR











## CONSTRUCTION STATUS UPDATE

### STATUS UPDATE

- ✓ Preliminary Village Review Meeting
- Preliminary Village Departmental Comments
- Preliminary Stormwater Review w/ VAH
  Engineering
- Meetings with Building Administration to Review Plans and Acquire Additional Building Level Information
- Traffic Studies Have Begun w/ Traffic
  Counts and Drone Footage
- Verified Classroom Count to Support Future Enrollment Needs

- Continued Architectural Design for Bid Documents
- Construction Manager Cost Estimates at Various Stages of Design
- Final Village and MWRD Stormwater Management Strategies per Site
- Village Review Committees and Board of Trustee Approval
- □ Construction Bidding (*Spring '23*)

- □ Phase 1 Break Ground (*Spring* '23)
  - Phase 2 Break Ground (*