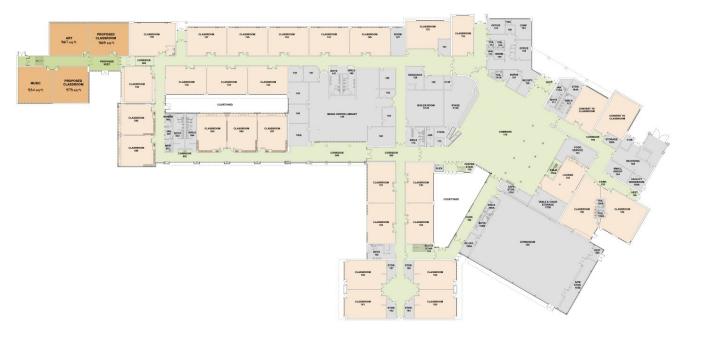

|                    |                        |
|                    |                    |                    |                       |                    |                       |                    |                               |                    |                       |                    |                       |                    |                        |
|                    |                    |                    |                       |                    |                       |                    |                               |                    |                       | 869                |                       |                    |                        |



## ARCHITECTURAL PLANS

#### DRYDEN







#### GREENBRIER









#### **OLIVE-MARY STITT**







#### PATTON









#### WESTGATE





#### WINDSOR











## CONSTRUCTION STATUS UPDATE

### STATUS UPDATE

- ✓ Preliminary Village Review Meeting
- Preliminary Village Departmental Comments
- Preliminary Stormwater Review w/ VAH
  Engineering
- Meetings with Building Administration to Review Plans and Acquire Additional Building Level Information
- Traffic Studies Have Begun w/ Traffic
  Counts and Drone Footage
- Verified Classroom Count to Support Future Enrollment Needs

- Continued Architectural Design for Bid Documents
- Construction Manager Cost Estimates at Various Stages of Design
- Final Village and MWRD Stormwater Management Strategies per Site
- Village Review Committees and Board of Trustee Approval
- □ Construction Bidding (*Spring '23*)

- □ Phase 1 Break Ground (*