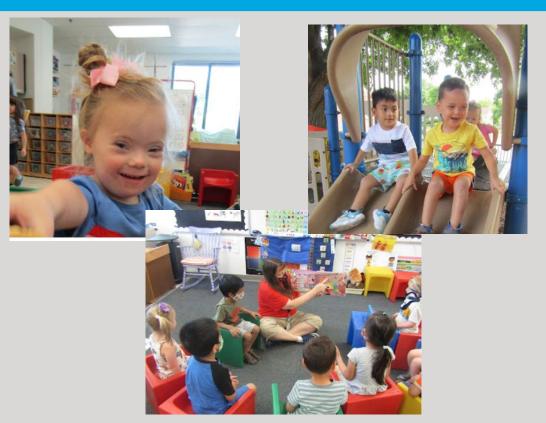

## ESY | Early Childhood

| 2022            |          |
|-----------------|----------|
| Students        | 40       |
| Certified Staff | <u>A</u> |
| TAS             | 8        |
| 1:1 Nurse       | Connect  |