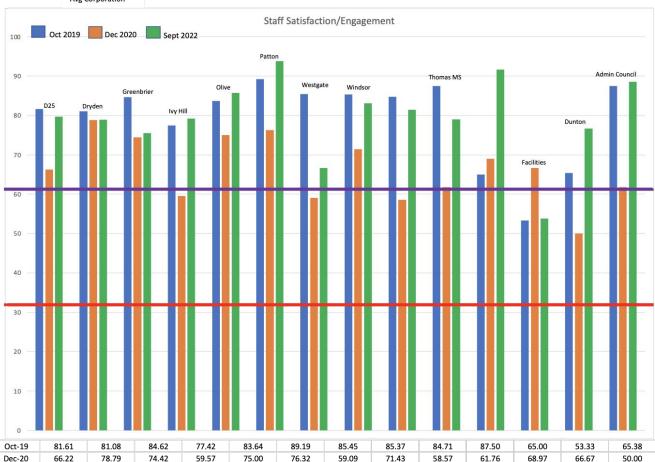

Sep-22

79.71

District 25

78.95

Dryden

75.47

Greenbrier

79.17

Ivy Hill

85.71

Olive

93.75

Patton

66.67

Westgate

81.48

83.08

Windsor

79.00

South MS Thomas MS Food Service Facilities

91.67

53.85

76.67

Dunton

87.50

61.76

88.57

Admin Council