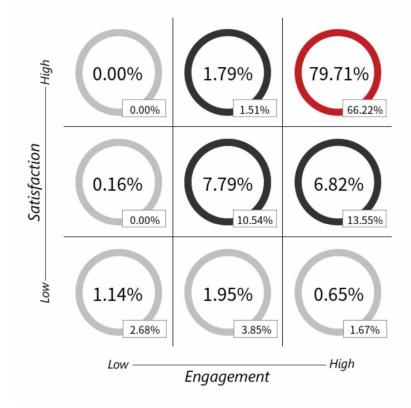

# INSIGHTeX DEI+

District 25 September 2022



#### **INSIGHTeX DEI+**

Arlington Heights School District 25 Full District September 2022

#### Cultural Assessment Index







### Dimensions (N=616)



| Dimension              | Mean | Previous Mean | (+/-)<br>Change |
|------------------------|------|---------------|-----------------|
| Pride                  | 4.48 | 4.27          | <b>↑</b>        |
| Engage-Inspire         | 4.48 | 4.37          | <b>1</b>        |
| Continuous Improvement | 4.40 | 4.33          | <b>↑</b>        |
| Quality                | 4.39 | 4.38          | <b>↑</b>        |
| Satisfaction           | 4.29 | 4.08          | <b>1</b>        |
| Innovation             | 4.28 | 4.28          | =               |
| Talent & Fit           | 4.18 | 4.16          | <b>↑</b>        |
| Relationships          | 4.14 | 4.13          | <b>↑</b>        |
| Support-Equip          | 4.11 | 4.17          | <b>\</b>        |
| Communication