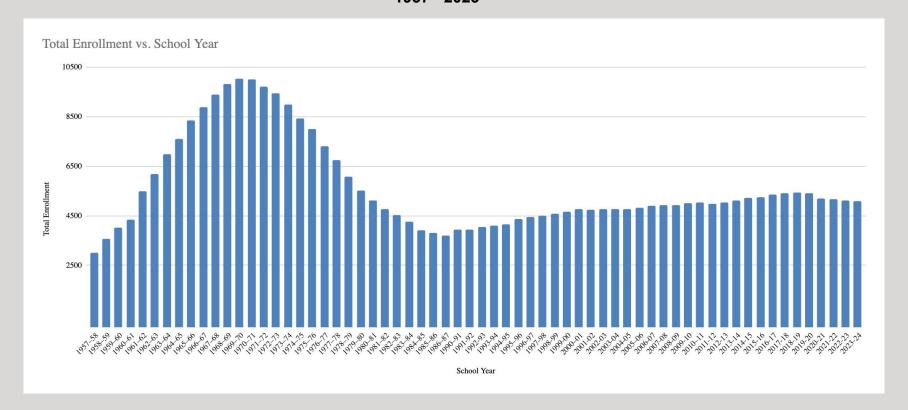

| 849   | 937    | 594      | 531     |
| 2020                    | 474    | 424        | 562      | 615   | 421    | 825   | 938    | 567      | 494     |
| 2021                    | 478    | 386        | 522      | 624   | 401    | 848   | 955    | 600      | 455     |
| 2022                    | 468    | 401        | 528      | 628   | 382    | 843   | 952    | 586      | 464     |
| 2023                    | 465    | 384        | 510      | 585   | 382    | 821   | 998    | 613      | 470     |
| DIFFERENCE<br>2022-2023 | (-3)   | (-17)      | (-18)    | (-43) | 0      | (-22) | (+46)  | (+27)    | (+6)    |

# 2023 Sixth Day Total Enrollment - Early Childhood



### Early Childhood Program Enrollment History 2011 - 2023



### Early Childhood Program Enrollment History 1957 - 2023



## Enrollment History K-8 Students

\*includes Out-Of-District Placement



### Enrollment History - K-8 Students (2003 - 2023) \* Includes Out-of-District Placements \* Does NOT include EC



# District Enrollment Grades K-8 \*Updated Kasarda Demographic Projections January 2022 May 2022



### Kasarda Enrollment Projection - January 2022