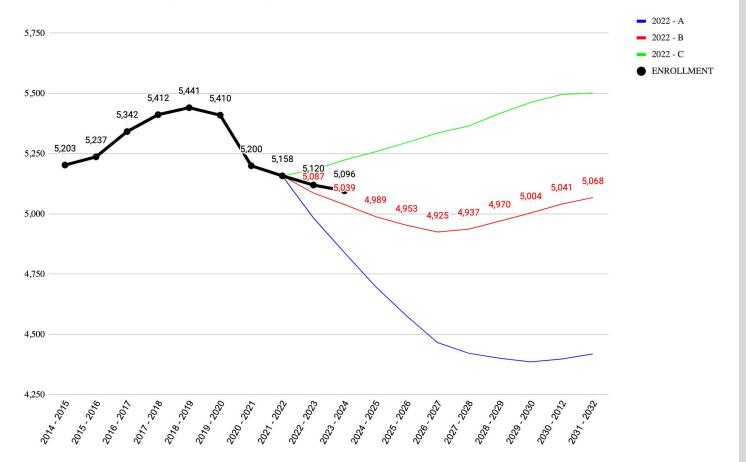

2    | 843   | 952    | 586      | 464     |
| 2023                    | 465    | 384        | 510      | 585   | 382    | 821   | 998    | 613      | 470     |
| DIFFERENCE<br>2022-2023 | (-3)   | (-17)      | (-18)    | (-43) | 0      | (-22) | (+46)  | (+27)    | (+6)    |

# 2023 Sixth Day Total Enrollment - Early Childhood



### Early Childhood Program Enrollment History 2011 - 2023



### Early Childhood Program Enrollment History 1957 - 2023



## Enrollment History K-8 Students

\*includes Out-Of-District Placement



### Enrollment History - K-8 Students (2003 - 2023) \* Includes Out-of-District Placements \* Does NOT include EC



# District Enrollment Grades K-8 \*Updated Kasarda Demographic Projections January 2022 May 2022



### Kasarda Enrollment Projection - January 2022