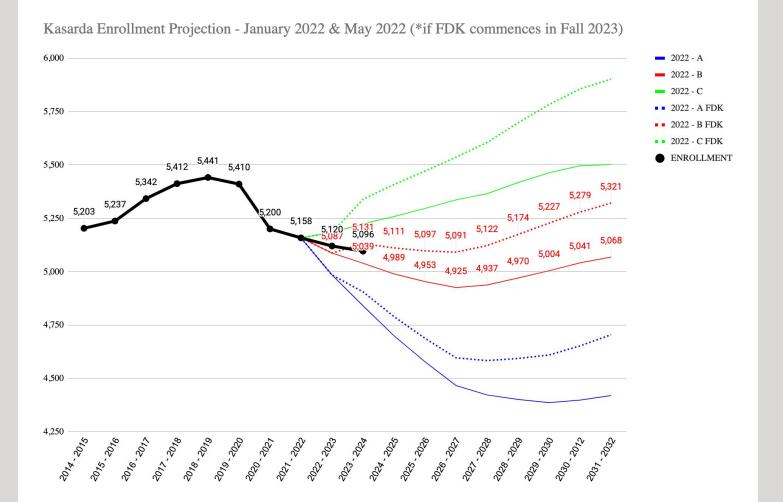

# District Enrollment Grades K-8 \*Updated Kasarda Demographic Projections January 2022 May 2022