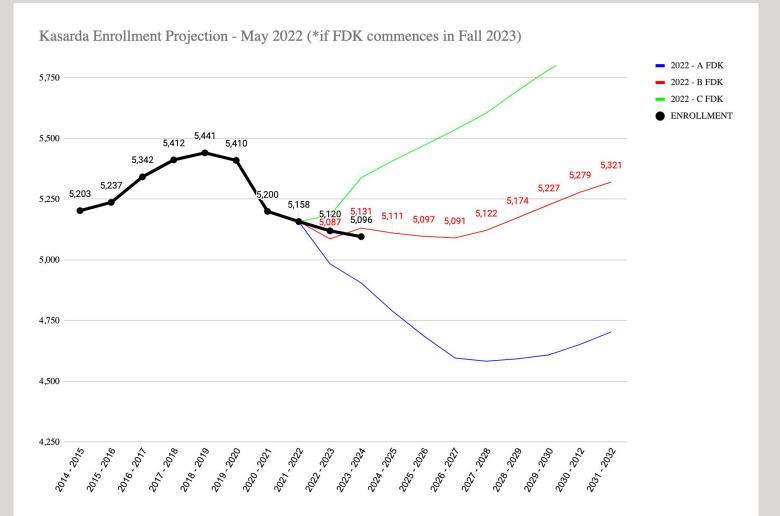

# District Enrollment Grades K-8 \*Updated Kasarda Demographic Projections January 2022 May 2022