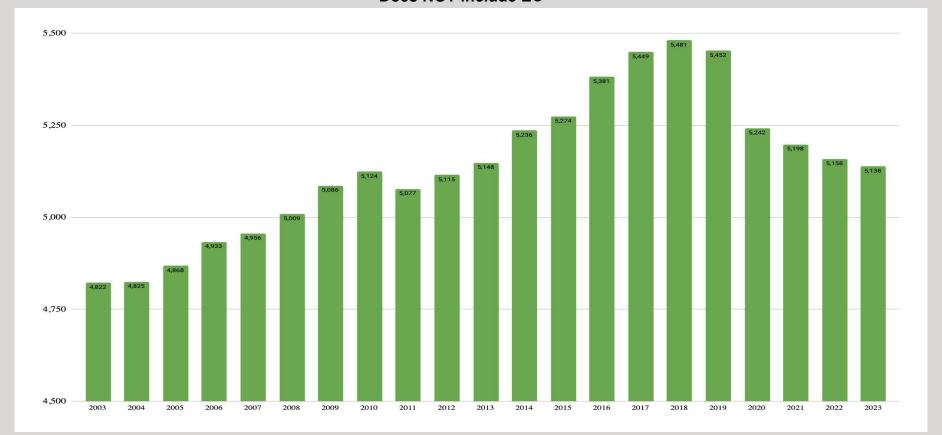

### Enrollment History - K-8 Students (2003 - 2023) \* Includes Out-of-District Placements \* Does NOT include EC