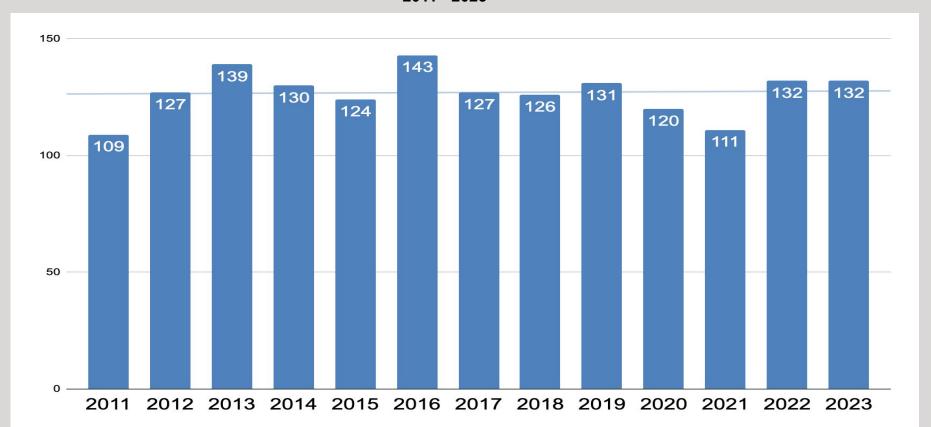

| 487    | 420        | 654      | 660   | 409    | 849   | 937    | 594      | 531     |
| 2020                    | 474    | 424        | 562      | 615   | 421    | 825   | 938    | 567      | 494     |
| 2021                    | 478    | 386        | 522      | 624   | 401    | 848   | 955    | 600      | 455     |
| 2022                    | 468    | 401        | 528      | 628   | 382    | 843   | 952    | 586      | 464     |
| 2023                    | 465    | 384        | 510      | 585   | 382    | 821   | 998    | 613      | 470     |
| DIFFERENCE<br>2022-2023 | (-3)   | (-17)      | (-18)    | (-43) | 0      | (-22) | (+46)  | (+27)    | (+6)    |

# 2023 Sixth Day Total Enrollment - Early Childhood



### Early Childhood Program Enrollment History 2011 - 2023



### Early Childhood Program Enrollment History 1957 - 2023



## Enrollment History K-8 Students

\*includes Out-Of-District Placement



### Enrollment History - K-8 Students (2003 - 2023) \* Includes Out-of-District Placements \* Does NOT include EC



# District Enrollment Grades K-8 \*Updated Kasarda Demographic Projections January 2022 May 2022



### Kasarda Enrollment Projection - January 2022