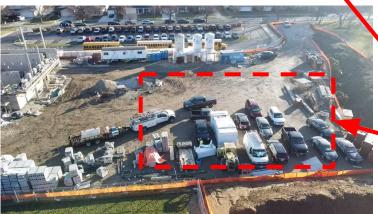

#### **Dryden Elementary School**

Dryden - Gym Expansion

Dryden - Additional Classrooms

Dryden - Future Underground StormTrap Location

Dryden -Gym Expansion Interior

Dryden -Classroom Walls

Dryden -Gym Expansion Exterior