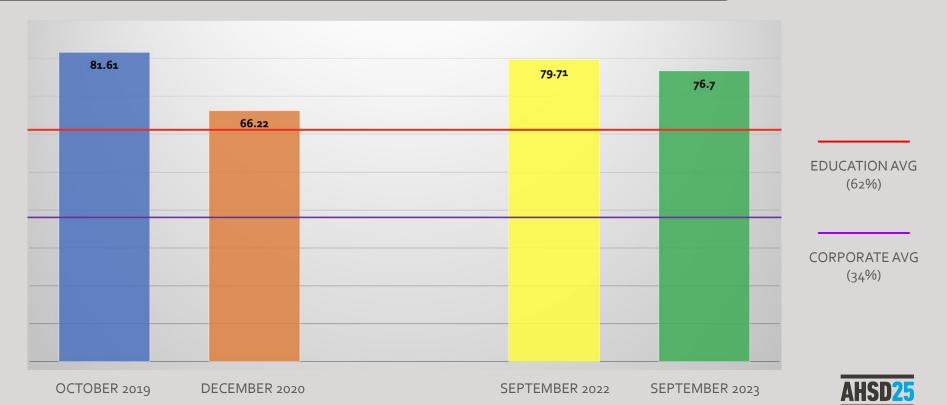

## CULTURAL ASSESSMENT INDEX

### STAFF SATISFACTION & ENGAGEMENT

| Dimension                  | Mean | Change |
|----------------------------|------|--------|
| Transformative Commitments | 4.53 | +0.03  |
| Inclusion                  | 4.36 | -0.04  |
| Equity                     | 4.35 | -0.03  |
| Diversity                  | 4.29 | -0.01  |