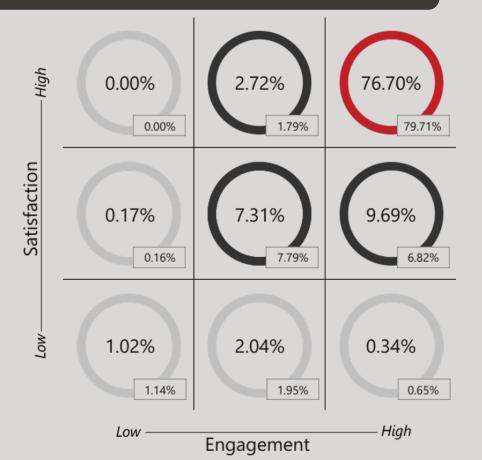

## CULTURAL ASSESSMENT INDEX

### STAFF SATISFACTION & ENGAGEMENT

| Dimension                  | Mean | Change |
|----------------------------|------|--------|
| Transformative Commitments | 4.53 | +0.03  |
| Inclusion                  | 4.36 | -0.04  |
| Equity                     | 4.35 | -0.03  |
| Diversity                  | 4.29 | -0.01  |