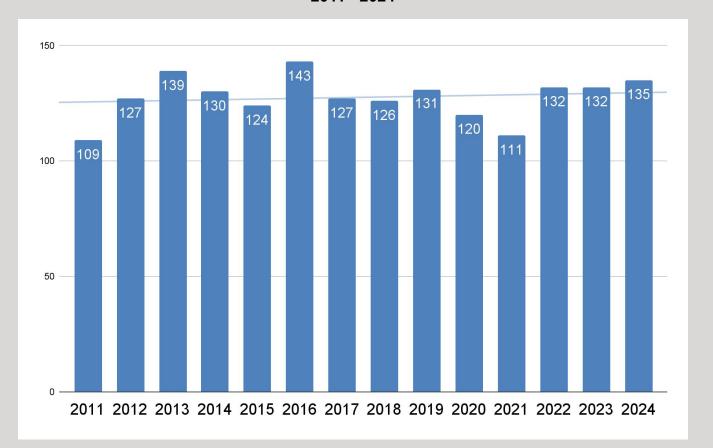

### Early Childhood Program Enrollment History 2011 - 2024

#### \*6th Day Enrollment INCLUDING Early Childhood (EC) & Out-of-District Placements

| DISTRICT                   | 2014  | 2015  | 2016  | 2017  | 2018  | 2019  | 2020  | 2021  | 2022  | 2023  | 2024  |
|----------------------------|-------|-------|-------|-------|-------|-------|-------|-------|-------|-------|-------|
| Kindergarten               | 477   | 484   | 496   | 508   | 499   | 502   | 475   | 469   | 412   | 386   | 491   |
| 1st - 5th                  | 2,949 | 2,975 | 2,992 | 3,028 | 3,130 | 3,122 | 2,962 | 2,886 | 2,913 | 2,891 | 2,881 |
| 6th - 8th                  | 1,777 | 1,778 | 1,854 | 1,876 | 1,812 | 1,786 | 1,763 | 1,803 | 1,795 | 1,819 | 1,814 |
| Enrollment                 | 5,203 | 5,237 | 5,342 | 5,412 | 5,441 | 5,410 | 5,200 | 5,158 | 5,120 | 5,096 | 5,186 |
|                            |       |       |       |       |       |       |       |       |       |       |       |
| Early Childhood *          | 130   | 124   | 143   | 127   | 126   | 131   | 120   | 111   | 132   | 132   | 135   |
| Out of District Placements | 33    | 37    | 39    | 37    | 40    | 42    | 42    | 40    | 38    | 42    | 45    |
|                            |       |       |       |       |       |       |       |       |       |       |       |
| Total Enrollment *         | 5,366 | 5,398 | 5,524 | 5,576 | 5,607 | 5,583 | 5,362 | 5,309 | 5,290 | 5,270 | 5,366 |