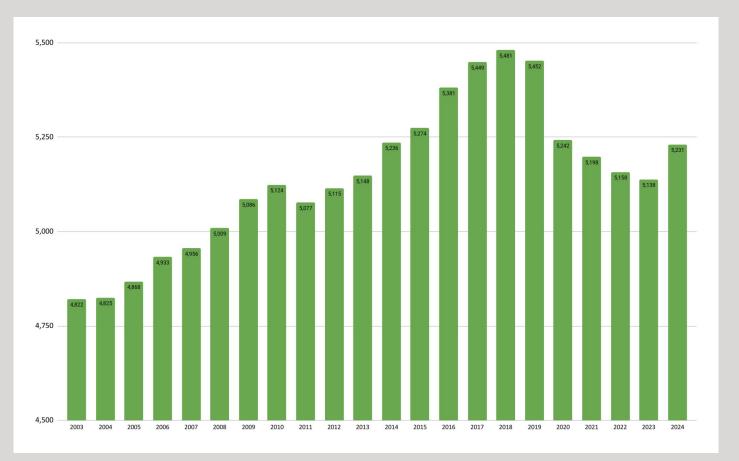

## Enrollment History K-8 Students

\*includes Out-Of-District Placement

#### \*6th Day Enrollment INCLUDING Early Childhood (EC) & Out-of-District Placements

| DISTRICT                   | 2014  | 2015  | 2016  | 2017  | 2018  | 2019  | 2020  | 2021  | 2022  | 2023  | 2024  |
|----------------------------|-------|-------|-------|-------|-------|-------|-------|-------|-------|-------|-------|
| Kindergarten               | 477   | 484   | 496   | 508   | 499   | 502   | 475   | 469   | 412   | 386   | 491   |
| 1st - 5th                  | 2,949 | 2,975 | 2,992 | 3,028 | 3,130 | 3,122 | 2,962 | 2,886 | 2,913 | 2,891 | 2,881 |
| 6th - 8th                  | 1,777 | 1,778 | 1,854 | 1,876 | 1,812 | 1,786 | 1,763 | 1,803 | 1,795 | 1,819 | 1,814 |
| Enrollment                 | 5,203 | 5,237 | 5,342 | 5,412 | 5,441 | 5,410 | 5,200 | 5,158 | 5,120 | 5,096 | 5,186 |
|                            |       |       |       |       |       |       |       |       |       |       |       |
| Early Childhood *          | 130   | 124   | 143   | 127   | 126   | 131   | 120   | 111   | 132   | 132   | 135   |
| Out of District Placements | 33    | 37    | 39    | 37    | 40    | 42    | 42    | 40    | 38    | 42    | 45    |
|                            |       |       |       |       |       |       |       |       |       |       |       |
| Total Enrollment *         | 5,366 | 5,398 | 5,524 | 5,576 | 5,607 | 5,583 | 5,362 | 5,309 | 5,290 | 5,270 | 5,366 |