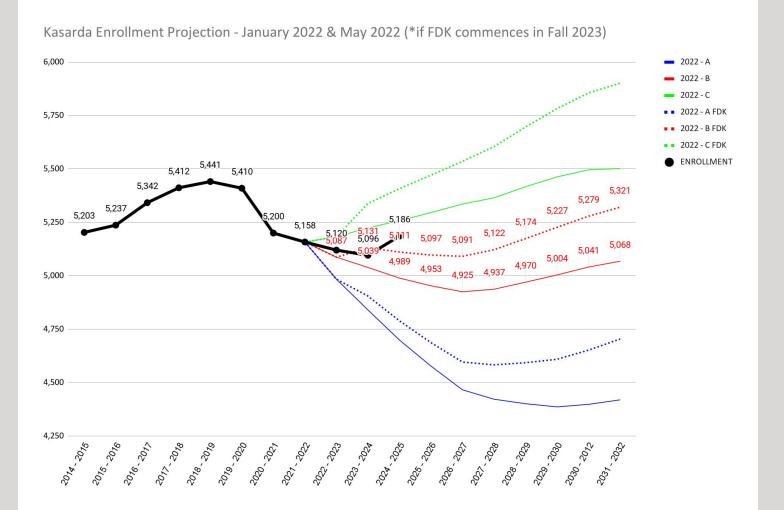

# District Enrollment Grades K-8 \*Updated Kasarda Demographic Projections January 2022 May 2022