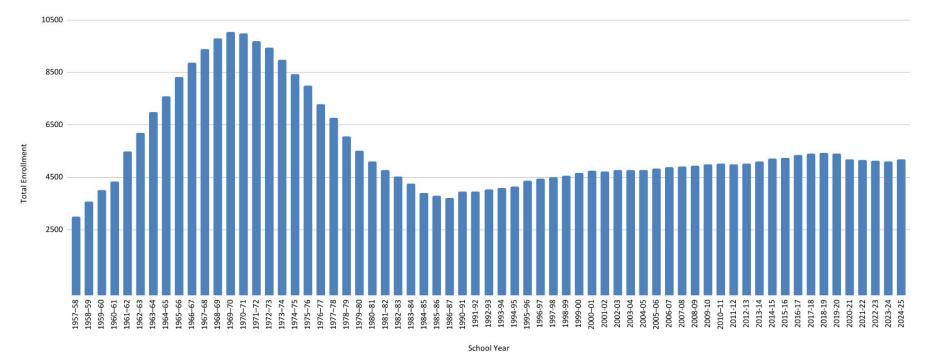

| 615   | 421    | 825   | 938    | 567      | 494     |
| 2021                    | 478    | 386        | 522      | 624   | 401    | 848   | 955    | 600      | 455     |
| 2022                    | 468    | 401        | 528      | 628   | 382    | 843   | 952    | 586      | 464     |
| 2023                    | 465    | 384        | 510      | 585   | 382    | 821   | 998    | 613      | 470     |
| 2024                    | 470    | 385        | 541      | 625   | 370    | 802   | 1012   | 619      | 497     |
| DIFFERENCE<br>2024-2025 | (+5)   | (+1)       | (+31)    | (+40) | {-12}  | (-19) | (+14)  | (+6)     | (+27)   |

### 2024 Sixth Day Total Enrollment - Early Childhood



### Early Childhood Program Enrollment History 2011 - 2024



#### Enrollment History 1957 - 2024





## Enrollment History K-8 Students

\*includes Out-Of-District Placement



### \* Includes Out-of-District Placements \* Does NOT include EC



# District Enrollment Grades K-8 \*Updated Kasarda Demographic Projections January 2022 May 2022