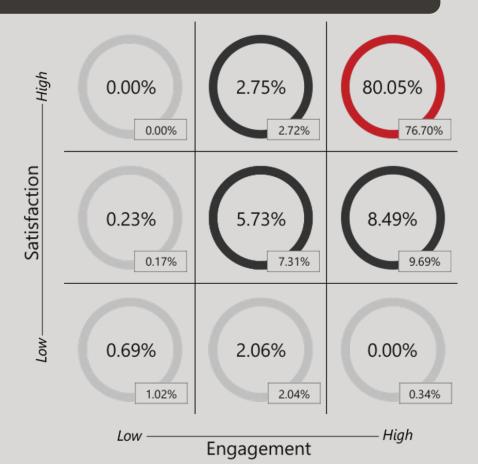

# INSIGHTeX Culture Survey

Arlington Heights School District 25 January 2025



# STRATEGIC PLAN | 21-25

#### Our mission is to:

empower an inclusive, diverse community of learners to innovate and thrive as global citizens.



# OUR GOALS & STRATEGIES

#### This presentation falls under the:

- Student Achievement Goal
- 2. Family & Community Goal
- 3. Learning Environment Goal
- High-Quality Staff Goal
- 5. Stewardship of Resources Goal





## CULTURAL ASSESSMENT INDEX





# DIMENSIONS

| DIMENSION              | MEAN | CHANGE |
|------------------------|------|--------|
| Pride                  | 4.54 | +0.08  |
| Engage-Inspire         | 4.50 | 0.00   |
| Quality                | 4.45 | +0.06  |
| Relationships          | 4-35 | +0.21  |
| Satisfaction           | 4-35 | +0.07  |
| Continuous Improvement | 4-33 | -0.07  |
| Talent/Fit             | 4.31 | +0.11  |
| Communication          | 4.28 | +0.16  |
| Innovation             | 4.28 | -0.03  |
| Career Development     | 4.27 | +0.20  |
| Training & Development | 4.25 | +0.16  |
| Support-Equip          | 4.25 | +0.12  |
| Mission Conscious      | 4.23 | +0.17  |
| Performance Planning   | 4.20 | +0.15  |
| Recognition            | 4.20 | +0.12  |



### STAFF SATISFACTION & ENGAGEMENT





DEI+