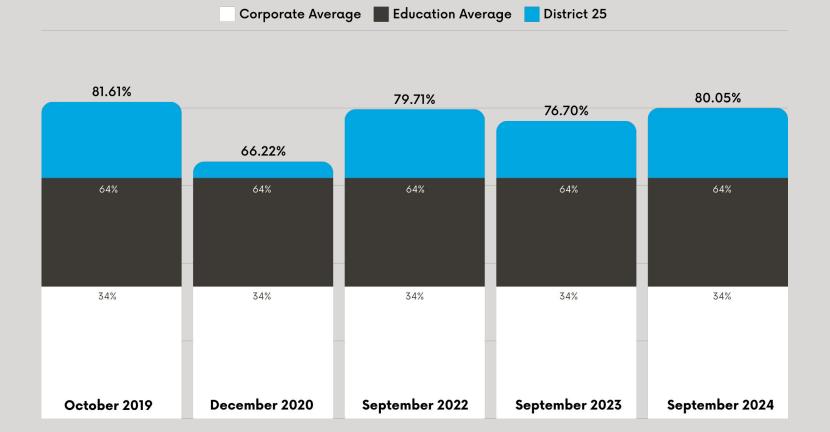

ENT INDEX





# DIMENSIONS

| DIMENSION              | MEAN | CHANGE |
|------------------------|------|--------|
| Pride                  | 4.54 | +0.08  |
| Engage-Inspire         | 4.50 | 0.00   |
| Quality                | 4.45 | +0.06  |
| Relationships          | 4-35 | +0.21  |
| Satisfaction           | 4-35 | +0.07  |
| Continuous Improvement | 4-33 | -0.07  |
| Talent/Fit             | 4.31 | +0.11  |
| Communication          | 4.28 | +0.16  |
| Innovation             | 4.28 | -0.03  |
| Career Development     | 4.27 | +0.20  |
| Training & Development | 4.25 | +0.16  |
| Support-Equip          | 4.25 | +0.12  |
| Mission Conscious      | 4.23 | +0.17  |
| Performance Planning   | 4.20 | +0.15  |
| Recognition            | 4.20 | +0.12  |



### STAFF SATISFACTION & ENGAGEMENT





DEI+





### PROMPT EXAMPLES

| Dimension                                                                                                                                        | Mean | Change |
|--------------------------------------------------------------------------------------------------------------------------------------------------|------|--------|
| TRANSFORMATIVE PROMPT:  In my department or team, we demonstrate quality efforts in building a culture of anti-bias, anti-hate, and anti-racism. | 4.52 | +0.09  |
| INCLUSION PROMPT: Our organization stands for a workplace culture that does not tolerate racism or hurtful behaviors.                            | 4.63 | +0.07  |
| EQUITY PROMPT:  Our organization demonstrates a commitment to promoting equity and efforts to see poten