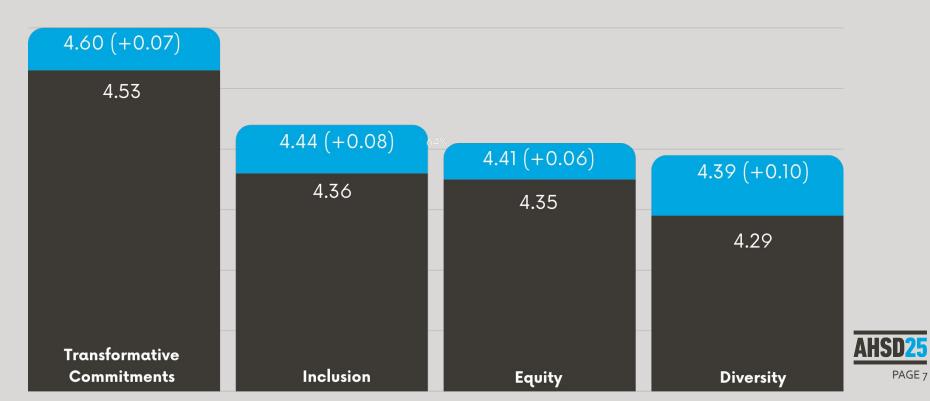

### STAFF SATISFACTION & ENGAGEMENT

DEI+

### PROMPT EXAMPLES

| Dimension                                                                                                                                        | Mean | Change |
|--------------------------------------------------------------------------------------------------------------------------------------------------|------|--------|
| TRANSFORMATIVE PROMPT:  In my department or team, we demonstrate quality efforts in building a culture of anti-bias, anti-hate, and anti-racism. | 4.52 | +0.09  |
| INCLUSION PROMPT: Our organization stands for a workplace culture that does not tolerate racism or hurtful behaviors.                            | 4.63 | +0.07  |
| EQUITY PROMPT:  Our organization demonstrates a commitment to promoting equity and efforts to see potential of all be realized.                  | 4.26 | +0.08  |
| <b>DIVERSITY PROMPT:</b> Our organization demonstrates a belief with actions, to support a culture of inclusion and diversity.                   | 4.28 | +0.11  |