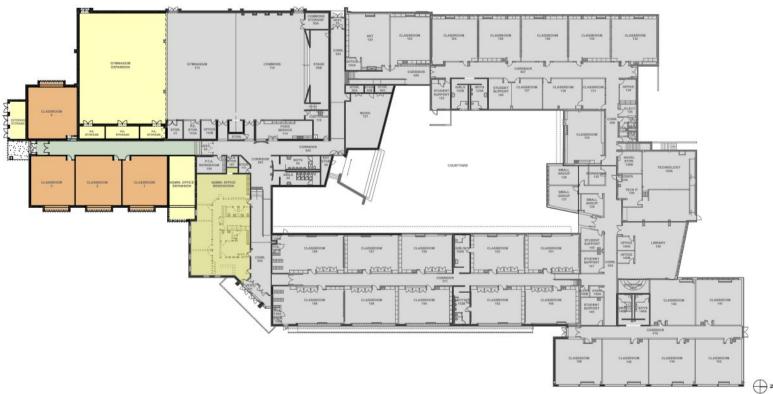

# **Dryden Elementary School** 722 S Dryden Place | Arlington Heights, IL 60005

# **Dryden Elementary School** 722 S Dryden Place | Arlington Heights, IL 60005

FLOOR PLAN SCALE: 1/16" = 1'-0"

**Preliminary Renderings Subject to Change** 