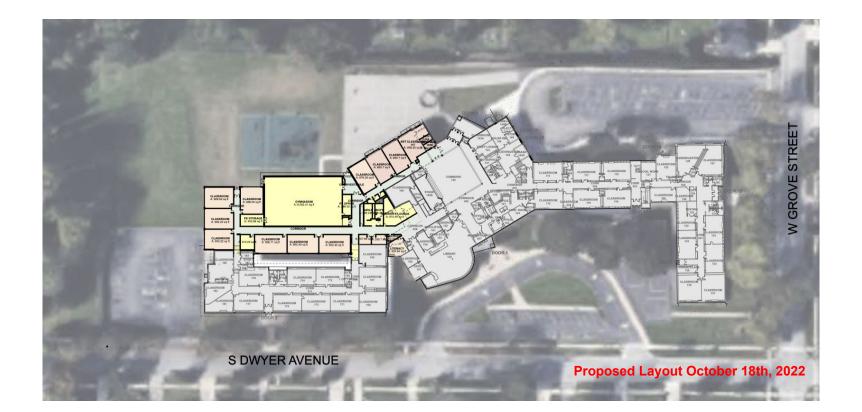

# Westgate Elementary School 500 S. Dwyer Avenue | Arlington Heights, IL 60005

# Westgate Elementary School 500 S. Dwyer Avenue | Arlington Heights, IL 60005

VIEW 2

1315 E. Miner Street | Arlington Heights, IL 60005

**CONCEPTUAL LOCATION MAP** 

1315 E. Miner Street | Arlington Heights, IL 60005