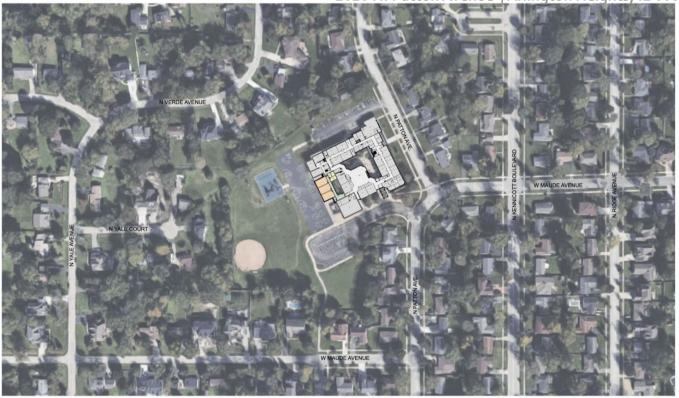

## **Greenbrier Elementary School**

2330 N. Verde Drive | Arlington Heights, IL 60004

CONCEPTUAL LOCATION MAP

**ARLINGTON HEIGHTS SCHOOL DISTRICT 25** 