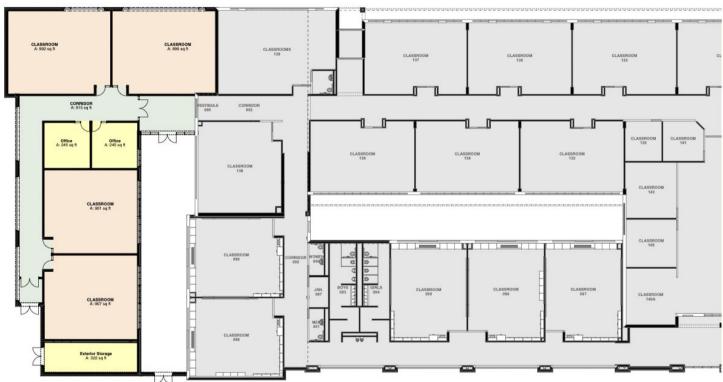

# **Dryden Elementary School** 722 S Dryden Place | Arlington Heights, IL 60005

FLOOR PLAN SCALE: 1/16" = 1'-0"

**Preliminary Renderings Subject to Change** 