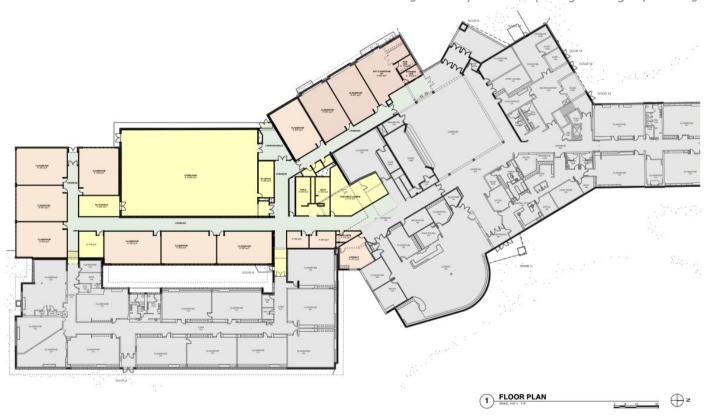

# **Dryden Elementary School** 722 S Dryden Place | Arlington Heights, IL 60005

FLOOR PLAN SCALE: 1/16" = 1'-0"

**Preliminary Renderings Subject to Change** 