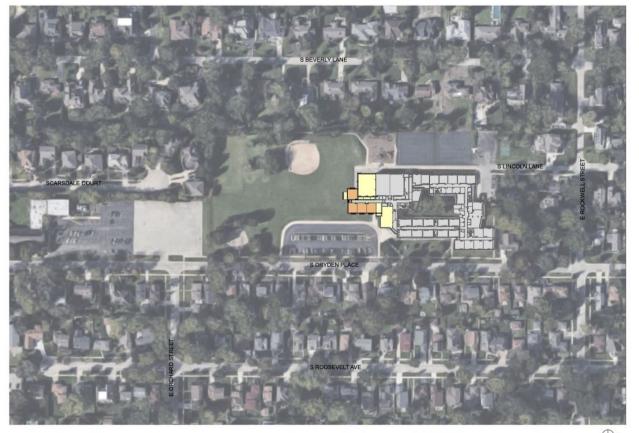

# **Dryden Elementary School** 722 S Dryden Place | Arlington Heights, IL 60005

# **Dryden Elementary School** 722 S Dryden Place | Arlington Heights, IL 60005

FLOOR PLAN SCALE: 1/16" = 1'-0"

**Preliminary Renderings Subject to Change** 