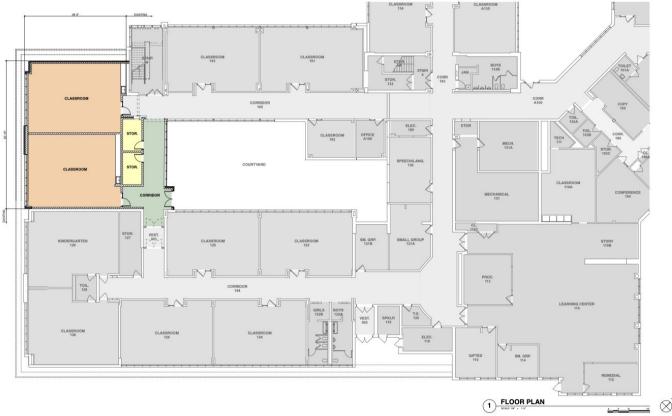

# **Dryden Elementary School** 722 S Dryden Place | Arlington Heights, IL 60005

FLOOR PLAN SCALE: 1/16" = 1'-0"

**Preliminary Renderings Subject to Change** 