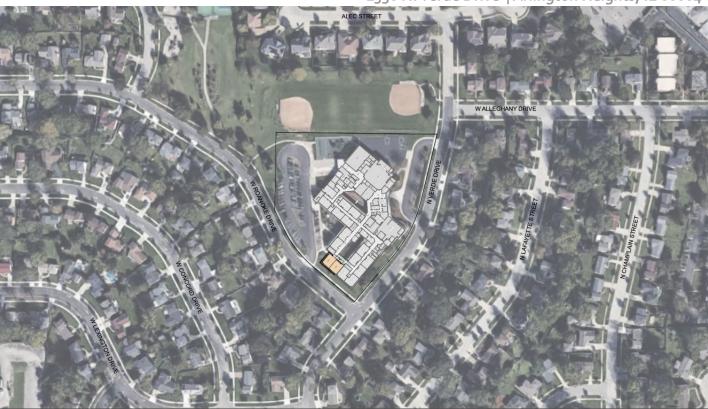

## **Greenbrier Elementary School**

2330 N. Verde Drive | Arlington Heights, IL 60004

CONCEPTUAL LOCATION MAP

**ARLINGTON HEIGHTS SCHOOL DISTRICT 25** 

#### **Greenbrier Elementary School**

2330 N. Verde Drive | Arlington Heights, IL 60004

## **Greenbrier Elementary School**

2330 N. Verde Drive | Arlington Heights, IL 60004

303 E. Olive Street | Arlington Heights, IL 60004

303 E. Olive Street | Arlington Heights, IL 60004

303 E. Olive Street | Arlington Heights, IL 60004