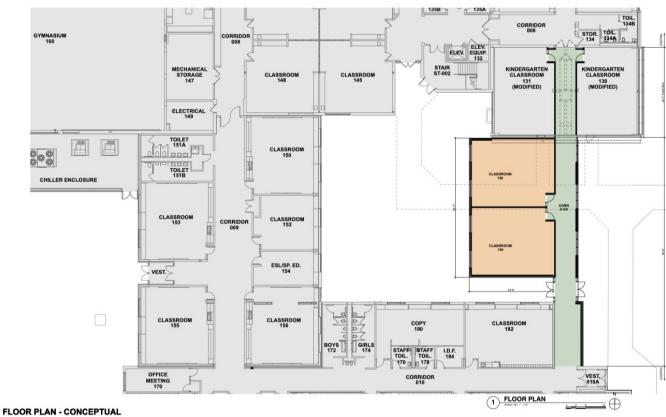

# Westgate Elementary School

# Westgate Elementary School 500 S. Dwyer Avenue | Arlington Heights, IL 60005

# Westgate Elementary School 500 S. Dwyer Avenue | Arlington Heights, IL 60005

VIEW 2

1315 E. Miner Street | Arlington Heights, IL 60005

**CONCEPTUAL LOCATION MAP** 

1315 E. Miner Street | Arlington Heights, IL 60005

1315 E. Miner Street | Arlington Heights, IL 60005

**VIEW** 

#### **Preliminary Renderings Subject to Change**