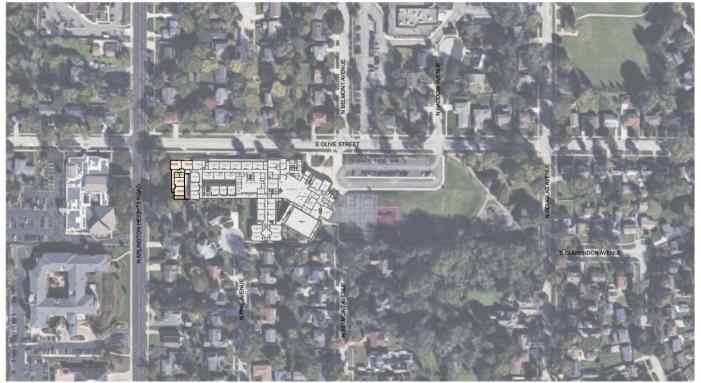

## **Greenbrier Elementary School**

2330 N. Verde Drive | Arlington Heights, IL 60004

CONCEPTUAL LOCATION MAP

**ARLINGTON HEIGHTS SCHOOL DISTRICT 25** 